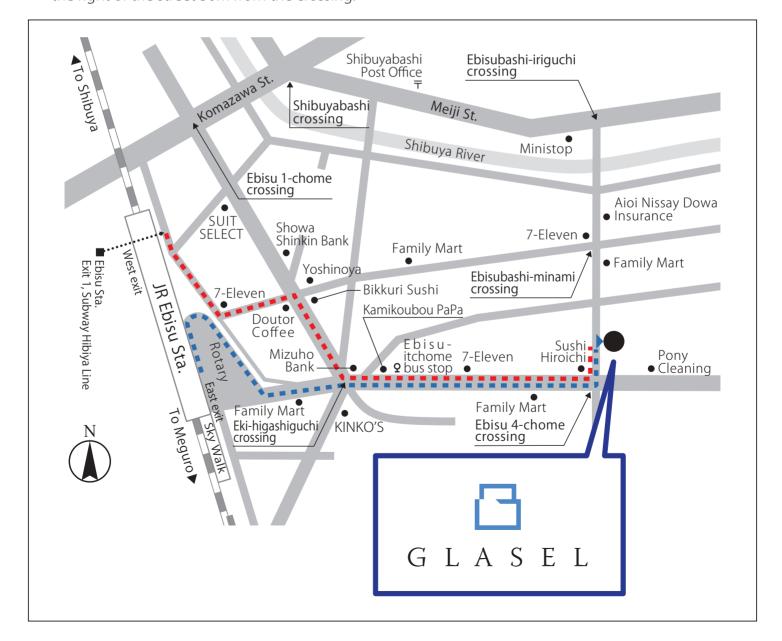

#### ■ Access by JR train ■ ■ ■ ■ ■

From the east ticket gate (3rd floor) of JR Ebisu Station, go down the nearby escalator to the 2nd floor. Go down to the passage beside the rotary, then Mizuho Bank in sight. Proceed straight ahead to the Ebisu 4-chome crossing, then turn left. We are located in the building on the right of the street 30m from the crossing.

#### Access by subway

From Ebisu Station Exit 1 on the Subway Hibiya Line, pass by the west esxit ticket gate of JR Ebisu Station and proceed on the station's east exit.