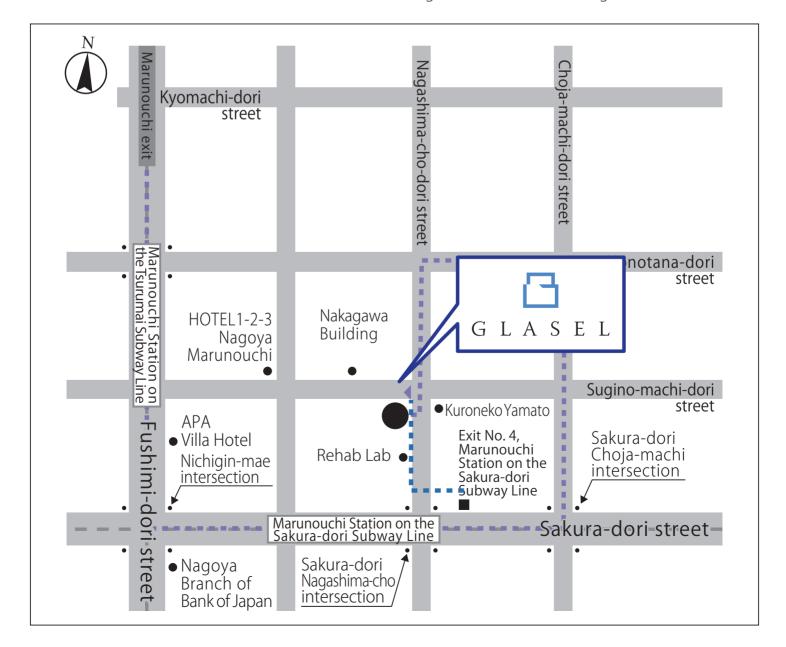

## **Access by train**

Get off at Marunouchi Station on the Sakura-dori Subway Line, leave the station via exit No. 4, and turn right at the Sakura-dori Nagashima-cho intersection behind the station. The Nagoya Office is located in a building on the left about 50 m away.

## Access by car

Get off the Nagoya Expressway Loop Line at the Marunouchi exit, turn left at the Nichigin-mae intersection, then turn left at the second traffic signal at the Sakura-dori Choja-machi intersection. Turn left at Uonotana-dori street, and turn left again at Nagashima-cho-dori street. The Nagoya Office is located in the building on the right corner across from Sugino-machi-dori street.